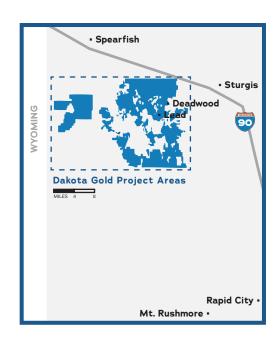

# DAKOTA GOLD PROJECT AREAS IN THE PROLIFIC HOMESTAKE CORRIDOR

## ABOUT DAKOTA GOLD CORP.

Dakota Gold is a South Dakota-based responsible gold exploration and development company with a specific focus on revitalizing the Homestake District in Lead South Dakota. Dakota Gold has high-caliber gold mineral properties covering over 46 thousand

acres surrounding the historic Homestake Mine, with key projects on private land.

The Dakota Gold team is focused on new gold discoveries and opportunities that build on the legacy of the Homestake District and its 145 years of gold mining history. Four drill rigs are in operation and drill results to date have shown significant gold mineralization at the Richmond Hill and Maitland Gold Projects including the discovery of the new Unionville Zone and JB Gold Zone.