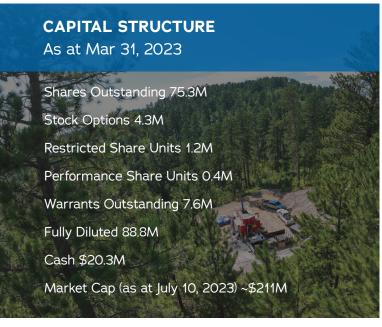

# **INVESTMENT OPPORTUNITY**

**LEADERSHIP** WITH HOMESTAKE MINE EXPERIENCE

WELL **CAPITALIZED FOR GROWTH** 

**EXCLUSIVE ACCESS** TO 145-YEARS OF **EXPLORATION DATA** 

**HOME OF THE 40 MILLION OUNCE HOMESTAKE AU MINE** 