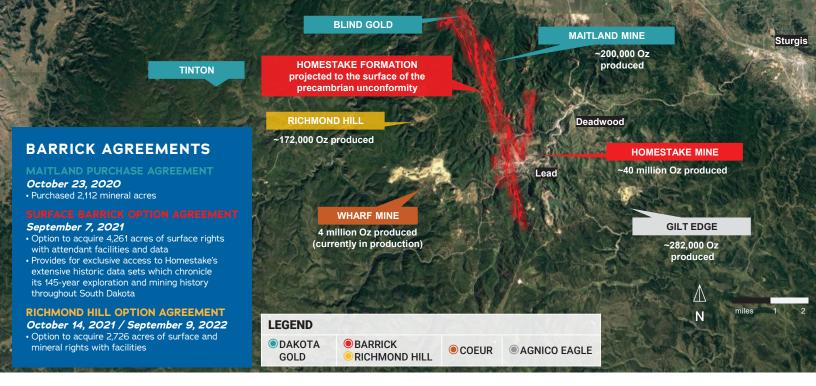

+46K-ACRE PROPERTY **POSITION IN THE HOMESTAKE DISTRICT** 

## ABOUT DAKOTA GOLD CORP.

Dakota Gold is a South Dakota-based responsible gold exploration and development company with a specific focus on revitalizing the Homestake District in Lead South Dakota. Dakota Gold has high-caliber gold mineral properties covering over 46 thousand

acres surrounding the historic Homestake Mine, with key projects on private land.

The Dakota Gold team is focused on new gold discoveries and opportunities that build on the legacy of the Homestake District and its 145 years of gold mining history. Four drill rigs are in operation and drill results to date have shown significant gold mineralization at the Richmond Hill and Maitland Gold Projects including the discovery of the new Unionville Zone and JB Gold Zone.

# DAKOTA GOLD PROJECT AREAS IN THE PROLIFIC HOMESTAKE CORRIDOR

# HOMESTAKE DISTRICT HIGHLIGHTS

- Well-developed mine infrastructure
- Extending Homestake mineralization
- Household name in US
- 145 years of mining history

- Exploration-friendly jurisdiction
- World's largest iron formation-hosted gold deposit
- Tier 1 or Tier 2 potential
- Under explored district