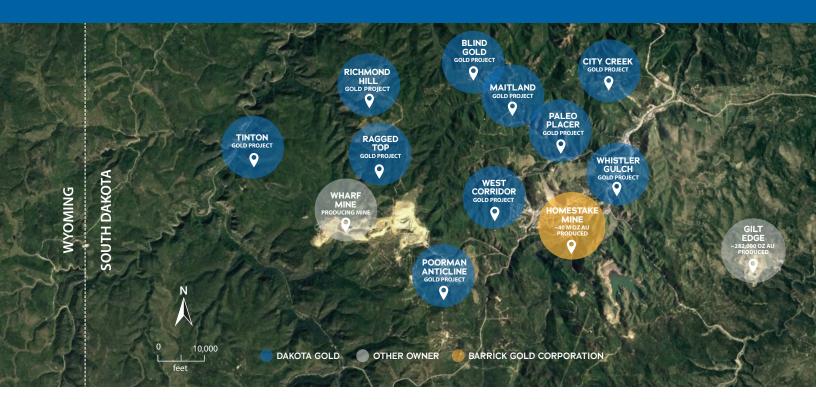

# DAKOTA GOLD PROJECT AREAS

## HOMESTAKE DISTRICT HIGHLIGHTS

- Well-developed mine infrastructure
- Extending Homestake mineralization
- Household name in US
- 145 years of mining history

- Exploration-friendly jurisdiction
- World's largest iron formation-hosted gold deposit
- Tier 1 or Tier 2 potential
- Under explored district