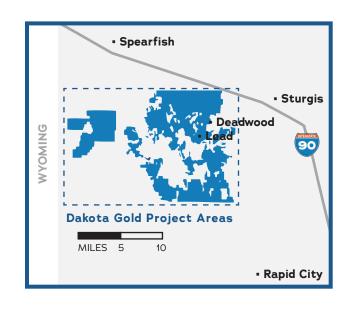

# DAKOTA GOLD PROJECT AREAS

#### ABOUT DAKOTA GOLD CORP.

Dakota Gold is a South Dakota-based responsible gold exploration and development company with a specific focus on revitalizing the Homestake District in Lead South Dakota.

Dakota Gold has high-caliber gold mineral properties covering over 40 thousand acres surrounding the historic Homestake Mine.