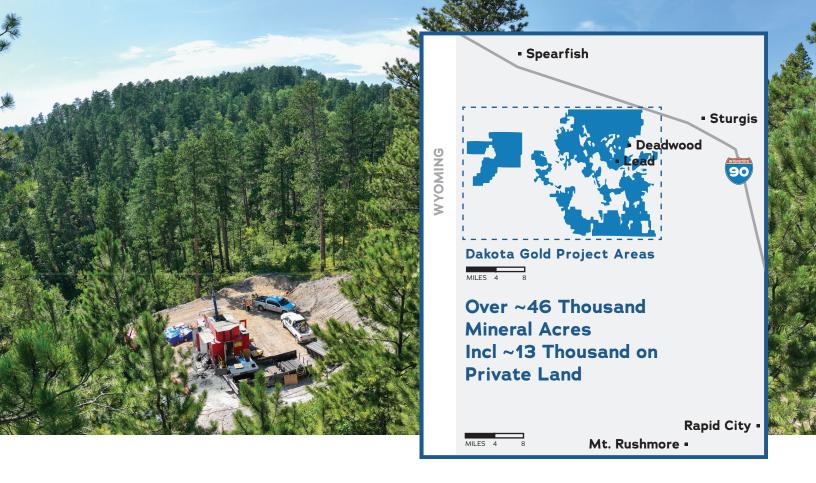

## WHO WE ARE

Headquartered in Lead, Dakota Gold Corp. is a proud South Dakota gold exploration and development company led by a team of local mining and resource professionals and industry leaders. Dakota Gold has a specific focus on revitalizing the Homestake District and has high-caliber gold mineral properties covering over 46 thousand acres surrounding the historic Homestake Mine. The Dakota Gold team is focused on new gold discoveries and opportunities that build on the legacy of the Homestake District and its 145 years of gold mining history.

**LEADERSHIP** WITH HOMESTAKE MINE EXPERIENCE

WELL CAPITALIZED FOR GROWTH - \$20.8M CASH\*

**EXCLUSIVE ACCESS** TO 145-YEARS OF **EXPLORATION DATA** 

HOME OF THE 40 MILLION OUNCE

+46K-ACRE PROPERTY POSITION IN THE HOMESTAKE AU MINE HOMESTAKE DISTRICT