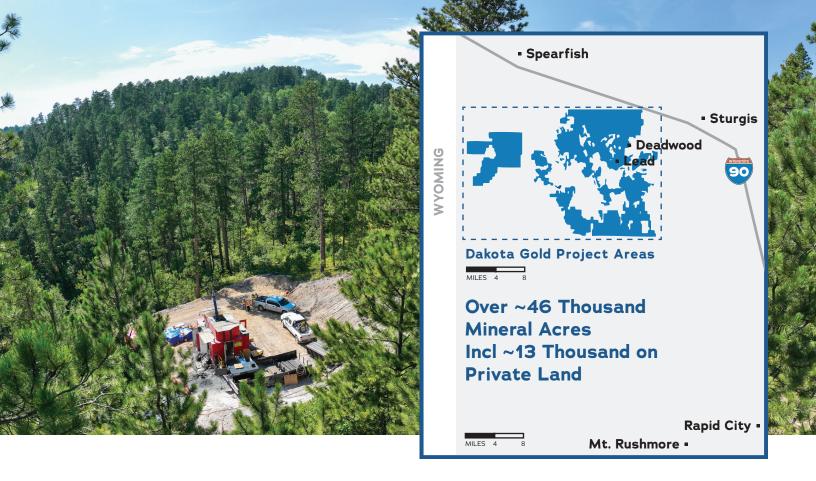

## WHO WE ARE

Headquartered in Lead, Dakota Gold Corp. is a proud South Dakota gold exploration and development company led by a team of local mining and resource professionals and industry leaders. Dakota Gold has a specific focus on revitalizing the Homestake District and has high-caliber gold mineral properties covering over 46 thousand acres surrounding the historic Homestake Mine. The Dakota Gold team is focused on new gold discoveries and opportunities that build on the legacy of the Homestake District and its 145 years of gold mining history.