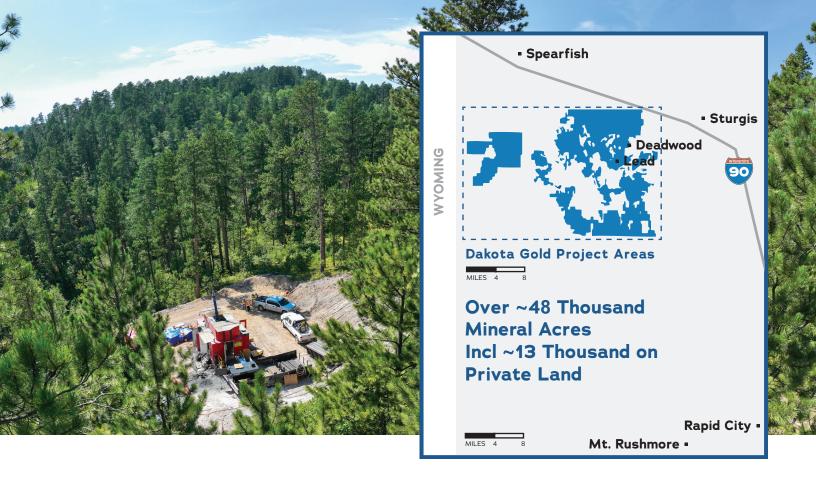

EXCLUSIVE ACCESS TO 145-YEARS OF EXPLORATION DATA

HOME OF THE 40 MILLION OUNCE HOMESTAKE AU MINE

+48K-ACRE PROPERTY POSITION IN THE HOMESTAKE DISTRICT

## WHO WE ARE

Headquartered in Lead, Dakota Gold Corp. is a proud South Dakota gold exploration and development company led by a team of local mining and resource professionals and industry leaders. Dakota Gold has a specific focus on revitalizing the Homestake District and has high-caliber gold mineral properties covering over 48 thousand acres surrounding the historic Homestake Mine. The Dakota Gold team is focused on new gold discoveries and opportunities that build on the legacy of the Homestake District and its 145 years of gold mining history.